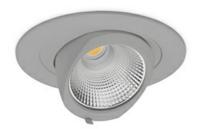

## DOWNLIGHT QUNA A MINI 940 10W 36° GREY | ON/OFF

Article number: N211-K0001-RF940-H8-R36-ZC01\_250-S8-###

COB Light colour 4000 [K] | CRI Led chip flux 1208 [lm] Luminous flux 966 [lm] System power 10 [W] Luminaire Efficiency 97 [lm/W] Beam angle 36° Controller ON/OFF MacAdam 3 SDCM

## **Downlight LED**

LED downlight for drop ceiling installation. Aluminium housing. Glass cover included. Available in white, black and grey. Any RAL palette colour available on enquiry. Housing enables adjustment in two axis planes. Reflector beams available: 15°, 24°, 36° and 60°. Maximum power is 30W.