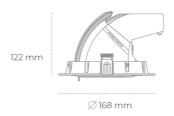

## LUMINAIRE

 Weight
 1,2 [kg]

 Protection rating IP , IK , class
 IP 20, IK 3,

 Luminaire colour
 BLACK

 Cover
 Glass

 Operating voltage
 220-240V 50-60Hz

Note: All data are typical values. Tolerance of measurements +/-10% System features may change with product improvements due to technical advances.