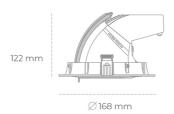

## **Downlight LED**

LED downlight for drop ceiling installation. Aluminium housing. Glass cover included. Available in white, black and grey. Any RAL palette colour available on enquiry. Housing enables adjustment in two axis planes. Reflector beams available: 15°, 24°, 36° and 60°. Maximum power is 30W.

## LUMINAIRE

Weight 1,2 [kg]
Protection rating IP , IK , class IP 20, IK 3,
Luminaire colour GREY
Cover Glass
Operating voltage 220-240V 50-60Hz

Note: All data are typical values. Tolerance of measurements +/-10% System features may change with product improvements due to technical advances.