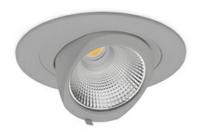

## DOWNLIGHT QUNA A MINI 927 27W 60° GREY | ON/OFF

Article number: N211-K0001-RF927-H8-R60-ZC02\_700-S8-###

COB Light colour 2700 [K] | CRI Led chip flux 3111 [lm] Luminous flux 2488 [lm] System power 27 [W] Luminaire Efficiency 92 [lm/W] Beam angle 60° Controller ON/OFF MacAdam 3 SDCM

## **Downlight LED**

LED downlight for drop ceiling installation. Aluminium housing. Glass cover included. Available in white, black and grey. Any RAL palette colour available on enquiry. Housing enables adjustment in two axis planes. Reflector beams available: 15°, 24°, 36° and 60°. Maximum power is 30W.

## LUMINAIRE

Weight 1,2 [kg]
Protection rating IP , IK , class IP 20, IK 3,
Luminaire colour GREY
Cover Glass
Operating voltage 220-240V 50-60Hz

Note: All data are typical values. Tolerance of measurements +/-10% System features may change with product improvements due to technical advances.