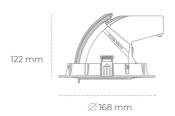

## LUMINAIRE

Weight 1,2 [kg]
Protection rating IP , IK , class IP 20, IK 3,
Luminaire colour GREY
Cover Glass
Operating voltage 220-240V 50-60Hz

Note: All data are typical values. Tolerance of measurements +/-10% System features may change with product improvements due to technical advances.