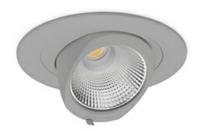

## DOWNLIGHT QUNA A MINI 927 14W 15° GREY | ON/OFF

Article number: N211-K0001-RF927-H8-R15-ZC01\_350-S8-###

| LED                  | COB       |
|----------------------|-----------|
| Light colour         | 2700 [K]  |
| CRI                  | 80        |
| Led chip flux        | 1555 [lm] |
| Luminous flux        | 1244 [lm] |
| System power         | 14 [W]    |
| Luminaire Efficiency | 89 [lm/W] |
| Beam angle           | 15°       |
| Controller           | ON/OFF    |
| MacAdam              | 3 SDCM    |

## **Downlight LED**

LED downlight for drop ceiling installation. Aluminium housing. Glass cover included. Available in white, black and grey. Any RAL palette colour available on enquiry. Housing enables adjustment in two axis planes. Reflector beams available: 15°, 24°, 36° and 60°. Maximum power is 30W.