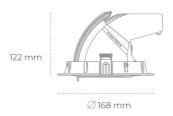

## **Downlight LED**

LED downlight for drop ceiling installation. Aluminium housing. Glass cover included. Available in white, black and grey. Any RAL palette colour available on enquiry. Housing enables adjustment in two axis planes. Reflector beams available: 15°, 24°, 36° and 60°. Maximum power is 30W.

## LUMINAIRE

Weight 1,2 [kg]
Protection rating IP , IK , class IP 20, IK 3,
Luminaire colour GREY

Cover Glass

Operating voltage 220-240V 50-60Hz

Note: All data are typical values. Tolerance of measurements +/-10% System features may change with product improvements due to technical advances.