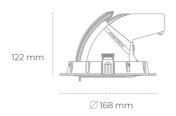

## **Downlight LED**

LED downlight for drop ceiling installation. Aluminium housing. Glass cover included. Available in white, black and grey. Any RAL palette colour available on enquiry. Housing enables adjustment in two axis planes. Reflector beams available: 15°, 24°, 36° and 60°. Maximum power is 30W.

## LUMINAIRE

 Weight
 1,2 [kg]

 Protection rating IP , IK , class
 IP 20, IK 3,

 Luminaire colour
 BLACK

 Cover
 Glass

 Operating voltage
 220-240V 50-60Hz

Note: All data are typical values. Tolerance of measurements +/-10% System features may change with product improvements due to technical advances.