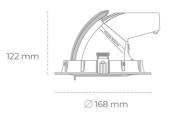

## LUMINAIRE

Weight 1,2 [kg]
Protection rating IP , IK , class IP 20, IK 3,
Luminaire colour GREY
Cover Glass
Operating voltage 220-240V 50-60Hz

Note: All data are typical values. Tolerance of measurements +/-10% System features may change with product improvements due to technical advances.