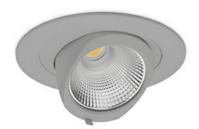

## DOWNLIGHT QUNA A MINI 850 27W 15° GREY | ON/OFF

Article number: N211-K0001-RF850-H8-R15-ZC02\_700-S8-###

COB Light colour 5000 [K] | CRI Led chip flux 4053 [lm] Luminous flux 3242 [lm] System power 27 [W] Luminaire Efficiency 120 [lm/W] Beam angle 15° Controller ON/OFF MacAdam 3 SDCM

## **Downlight LED**

LED downlight for drop ceiling installation. Aluminium housing. Glass cover included. Available in white, black and grey. Any RAL palette colour available on enquiry. Housing enables adjustment in two axis planes. Reflector beams available: 15°, 24°, 36° and 60°. Maximum power is 30W.