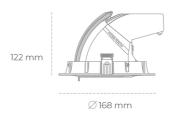

## **Downlight LED**

LED downlight for drop ceiling installation. Aluminium housing. Glass cover included. Available in white, black and grey. Any RAL palette colour available on enquiry. Housing enables adjustment in two axis planes. Reflector beams available: 15°, 24°, 36° and 60°. Maximum power is 30W.

## LUMINAIRE

Weight 1,2 [kg]
Protection rating IP , IK , class IP 20, IK 3,
Luminaire colour GREY
Cover Glass
Operating voltage 220-240V 50-60Hz

Note: All data are typical values. Tolerance of measurements +/-10% System features may change with product improvements due to technical advances.