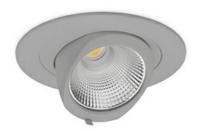

## DOWNLIGHT QUNA A MINI 840 25W 24° GREY | ON/OFF

Article number: N211-K0001-RF840-H8-R24-ZC02\_650-S8-###

COB Light colour 4000 [K] | CRI Led chip flux 3690 [lm] Luminous flux 2952 [lm] System power 25 [W] Luminaire Efficiency 118 [lm/W] Beam angle 24° Controller ON/OFF MacAdam 3 SDCM

## **Downlight LED**

LED downlight for drop ceiling installation. Aluminium housing. Glass cover included. Available in white, black and grey. Any RAL palette colour available on enquiry. Housing enables adjustment in two axis planes. Reflector beams available: 15°, 24°, 36° and 60°. Maximum power is 30W.

## LUMINAIRE

Weight 1,2 [kg]
Protection rating IP , IK , class IP 20, IK 3,
Luminaire colour GREY
Cover Glass
Operating voltage 220-240V 50-60Hz

Note: All data are typical values. Tolerance of measurements +/-10% System features may change with product improvements due to technical advances.