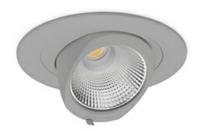

## **Downlight LED**

LED downlight for drop ceiling installation. Aluminium housing. Glass cover included. Available in white, black and grey. Any RAL palette colour available on enquiry. Housing enables adjustment in two axis planes. Reflector beams available: 15°, 24°, 36° and 60°. Maximum power is 30W.