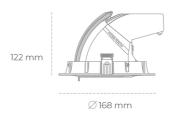

## LUMINAIRE

Weight 1,2 [kg]
Protection rating IP , IK , class IP 20, IK 3,
Luminaire colour GREY
Cover Glass
Operating voltage 220-240V 50-60Hz

Note: All data are typical values. Tolerance of measurements +/-10% System features may change with product improvements due to technical advances.