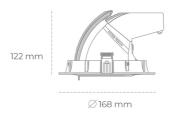

## LUMINAIRE

Weight 1,2 [kg]
Protection rating IP , IK , class IP 20, IK 3,
Luminaire colour GREY
Cover Glass
Operating voltage 220-240V 50-60Hz

Note: All data are typical values. Tolerance of measurements +/-10% System features may change with product improvements due to technical advances.