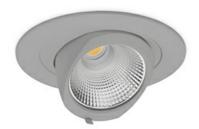

## **Downlight LED**

LED downlight for drop ceiling installation. Aluminium housing. Glass cover included. Available in white, black and grey. Any RAL palette colour available on enquiry. Housing enables adjustment in two axis planes. Reflector beams available: 15°, 24°, 36° and 60°. Maximum power is 30W.