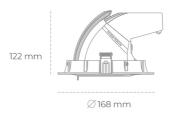

## LUMINAIRE

Weight 1,2 [kg]
Protection rating IP , IK , class IP 20, IK 3,
Luminaire colour GREY
Cover Glass
Operating voltage 220-240V 50-60Hz

Note: All data are typical values. Tolerance of measurements +/-10% System features may change with product improvements due to technical advances.