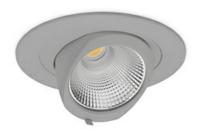

## **Downlight LED**

LED downlight for drop ceiling installation. Aluminium housing. Glass cover included. Available in white, black and grey. Any RAL palette colour available on enquiry. Housing enables adjustment in two axis planes. Reflector beams available: 15°, 24°, 36° and 60°. Maximum power is 30W.