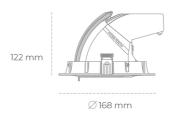

## LUMINAIRE

Weight 1,2 [kg]
Protection rating IP , IK , class IP 20, IK 3,
Luminaire colour GREY
Cover Glass
Operating voltage 220-240V 50-60Hz

Note: All data are typical values. Tolerance of measurements +/-10% System features may change with product improvements due to technical advances.