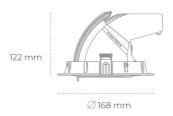

## **Downlight LED**

LED downlight for drop ceiling installation. Aluminium housing. Glass cover included. Available in white, black and grey. Any RAL palette colour available on enquiry. Housing enables adjustment in two axis planes. Reflector beams available: 15°, 24°, 36° and 60°. Maximum power is 30W.

## LUMINAIRE

Weight 1,2 [kg]
Protection rating IP , IK , class IP 20, IK 3,
Luminaire colour BLACK
Cover Glass
Operating voltage 220-240V 50-60Hz

Note: All data are typical values. Tolerance of measurements +/-10% System features may change with product improvements due to technical advances.