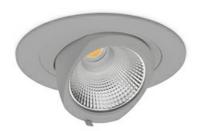

## DOWNLIGHT QUNA A MINI 827 25W 24° GREY | ON/OFF

Article number: N211-K0001-RF827-H8-R24-ZC02\_650-S8-###

COB Light colour 2700 [K] | CRI Led chip flux 3502 [lm] Luminous flux 2801 [lm] System power 25 [W] Luminaire Efficiency 112 [lm/W] Beam angle 24° Controller ON/OFF MacAdam 3 SDCM

## **Downlight LED**

LED downlight for drop ceiling installation. Aluminium housing. Glass cover included. Available in white, black and grey. Any RAL palette colour available on enquiry. Housing enables adjustment in two axis planes. Reflector beams available: 15°, 24°, 36° and 60°. Maximum power is 30W.