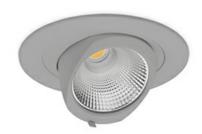

## **Downlight LED**

LED downlight for drop ceiling installation. Aluminium housing. Glass cover included. Available in white, black and grey. Any RAL palette colour available on enquiry. Housing enables adjustment in two axis planes. Reflector beams available: 15°, 24°, 36° and 60°. Maximum power is 30W.