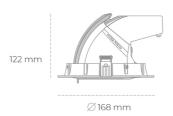

## **Downlight LED**

LED downlight for drop ceiling installation. Aluminium housing. Glass cover included. Available in white, black and grey. Any RAL palette colour available on enquiry. Housing enables adjustment in two axis planes. Reflector beams available: 15°, 24°, 36° and 60°. Maximum power is 30W.

## LUMINAIRE

Weight 1,2 [kg]

Protection rating IP , IK , class IP 20, IK 3,

Luminaire colour GREY

Cover Glass

Operating voltage 220-240V 50-60Hz

Note: All data are typical values. Tolerance of measurements +/-10% System features may change with product improvements due to technical advances.