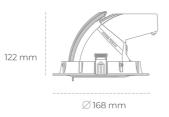

## **Downlight LED**

LED downlight for drop ceiling installation. Aluminium housing. Glass cover included. Available in white, black and grey. Any RAL palette colour available on enquiry. Housing enables adjustment in two axis planes. Reflector beams available: 15°, 24°, 36° and 60°. Maximum power is 30W.