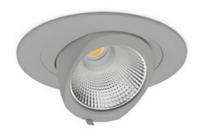

## **Downlight LED**

LED downlight for drop ceiling installation. Aluminium housing. Glass cover included. Available in white, black and grey. Any RAL palette colour available on enquiry. Housing enables adjustment in two axis planes. Reflector beams available: 15°, 24°, 36° and 60°. Maximum power is 30W.