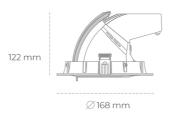

## **Downlight LED**

LED downlight for drop ceiling installation. Aluminium housing. Glass cover included. Available in white, black and grey. Any RAL palette colour available on enquiry. Housing enables adjustment in two axis planes. Reflector beams available: 15°, 24°, 36° and 60°. Maximum power is 30W.