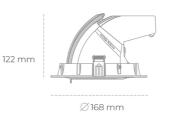

## LUMINAIRE

Weight 1,2 [kg]
Protection rating IP , IK , class IP 20, IK 3,
Luminaire colour GREY
Cover Glass
Operating voltage 220-240V 50-60Hz

## **Downlight LED**

LED downlight for drop ceiling installation. Aluminium housing. Glass cover included. Available in white, black and grey. Any RAL palette colour available on enquiry. Housing enables adjustment in two axis planes. Reflector beams available: 15°, 24°, 36° and 60°. Maximum power is 30W.