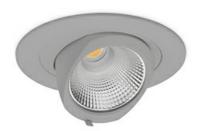

## **Downlight LED**

LED downlight for drop ceiling installation. Aluminium housing. Glass cover included. Available in white, black and grey. Any RAL palette colour available on enquiry. Housing enables adjustment in two axis planes. Reflector beams available: 15°, 24°, 36° and 60°. Maximum power is 30W.