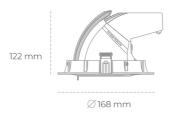

## LUMINAIRE

Weight 1,2 [kg]
Protection rating IP , IK , class IP 20, IK 3,
Luminaire colour GREY

Cover Glass

Operating voltage 220-240V 50-60Hz

## **Downlight LED**

LED downlight for drop ceiling installation. Aluminium housing. Glass cover included. Available in white, black and grey. Any RAL palette colour available on enquiry. Housing enables adjustment in two axis planes. Reflector beams available: 15°, 24°, 36° and 60°. Maximum power is 30W.