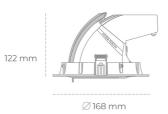

## LUMINAIRE

Weight 1,2 [kg]

Protection rating IP , IK , class IP 20, IK 3,

Luminaire colour GREY

Cover Glass

Operating voltage 220-240V 50-60Hz

Note: All data are typical values. Tolerance of measurements  $\pm -10\%$  System features may change with product improvements due to technical advances.