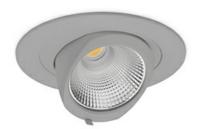

## **Downlight LED**

LED downlight for drop ceiling installation. Aluminium housing. Glass cover included. Available in white, black and grey. Any RAL palette colour available on enquiry. Housing enables adjustment in two axis planes. Reflector beams available: 15°, 24°, 36° and 60°. Maximum power is 30W.

## LUMINAIRE

Weight 1,2 [kg]

Protection rating IP , IK , class IP 20, IK 3,

Luminaire colour GREY

Cover Glass

Operating voltage 220-240V 50-60Hz

Note: All data are typical values. Tolerance of measurements  $\pm -10\%$  System features may change with product improvements due to technical advances.