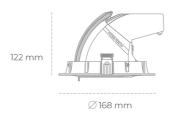

## LUMINAIRE

Weight 1,2 [kg] Protection rating IP, IK, class IP 20, IK 3, GREY Luminaire colour Cover Operating voltage 220-240V 50-60Hz

## **Downlight LED**

LED downlight for drop ceiling installation. Aluminium housing. Glass cover included. Available in white, black and grey. Any RAL palette colour available on enquiry. Housing enables adjustment in two axis planes. Reflector beams available: 15°, 24°, 36° and 60°. Maximum power is 30W.