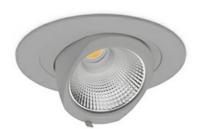

## **Downlight LED**

LED downlight for drop ceiling installation. Aluminium housing. Glass cover included. Available in white, black and grey. Any RAL palette colour available on enquiry. Housing enables adjustment in two axis planes. Reflector beams available: 15°, 24°, 36° and 60°. Maximum power is 30W.