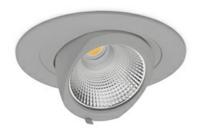

## Downlight LED

LED downlight for drop ceiling installation. Aluminium housing. Glass cover included. Available in white, black and grey. Any RAL palette colour available on enquiry. Housing enables adjustment in two axis planes. Reflector beams available: 15°, 24°, 36° and 60°. Maximum power is 30W.