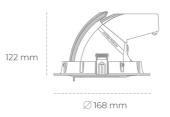

## Downlight LED

LED downlight for drop ceiling installation. Aluminium housing. Glass cover included. Available in white, black and grey. Any RAL palette colour available on enquiry. Housing enables adjustment in two axis planes. Reflector beams available: 15°, 24°, 36° and 60°. Maximum power is 30W.

## LUMINAIRE

Weight 1,2 [kg]

Protection rating IP , IK , class IP 20, IK 3,

Luminaire colour GREY

Cover Glass

Operating voltage 220-240V 50-60Hz

Note: All data are typical values. Tolerance of measurements +/-10% System features may change with product improvements due to technical advances.