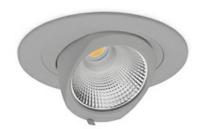

## **Downlight LED**

LED downlight for drop ceiling installation. Aluminium housing. Glass cover included. Available in white, black and grey. Any RAL palette colour available on enquiry. Housing enables adjustment in two axis planes. Reflector beams available: 15°, 24°, 36° and 60°. Maximum power is 30W.