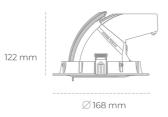

## **Downlight LED**

LED downlight for drop ceiling installation. Aluminium housing. Glass cover included. Available in white, black and grey. Any RAL palette colour available on enquiry. Housing enables adjustment in two axis planes. Reflector beams available: 15°, 24°, 36° and 60°. Maximum power is 30W.

## LUMINAIRE

Weight 1,2 [kg] Protection rating IP, IK, class IP 20, IK 3, GREY Luminaire colour Cover Operating voltage 220-240V 50-60Hz

Note: All data are typical values. Tolerance of measurements +/-10% System features may change with product improvements due to technical advances.