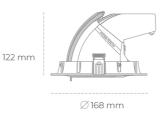

## LUMINAIRE

Weight 1,2 [kg]

Protection rating IP , IK , class IP 20, IK 3,

Luminaire colour GREY

Cover Glass

Operating voltage 220-240V 50-60Hz

## **Downlight LED**

LED downlight for drop ceiling installation. Aluminium housing. Glass cover included. Available in white, black and grey. Any RAL palette colour available on enquiry. Housing enables adjustment in two axis planes. Reflector beams available: 15°, 24°, 36° and 60°. Maximum power is 30W.