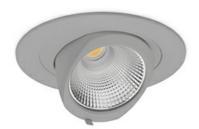

## **Downlight LED**

LED downlight for drop ceiling installation. Aluminium housing. Glass cover included. Available in white, black and grey. Any RAL palette colour available on enquiry. Housing enables adjustment in two axis planes. Reflector beams available: 15°, 24°, 36° and 60°. Maximum power is 30W.