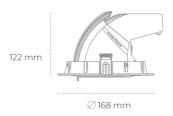

## **Downlight LED**

LED downlight for drop ceiling installation. Aluminium housing. Glass cover included. Available in white, black and grey. Any RAL palette colour available on enquiry. Housing enables adjustment in two axis planes. Reflector beams available: 15°, 24°, 36° and 60°. Maximum power is 30W.