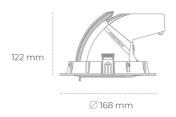

## LUMINAIRE

Weight 1,2 [kg] Protection rating IP, IK, class IP 20, IK 3, GREY Luminaire colour Cover Operating voltage 220-240V 50-60Hz

## **Downlight LED**

LED downlight for drop ceiling installation. Aluminium housing. Glass cover included. Available in white, black and grey. Any RAL palette colour available on enquiry. Housing enables adjustment in two axis planes. Reflector beams available: 15°, 24°, 36° and 60°. Maximum power is 30W.