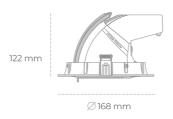

## LUMINAIRE

MacAdam

Weight 1,2 [kg]
Protection rating IP , IK , class IP 20, IK 3,
Luminaire colour GREY
Cover Glass
Operating voltage 220-240V 50-60Hz

Note: All data are typical values. Tolerance of measurements +/-10% System features may change with product improvements due to technical advances.