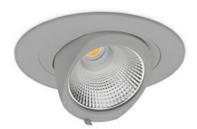

## DOWNLIGHT QUNA A MINI 942 21W 15° GREY MEAT WHITE ON/OFF

Article number: N211-K0001-CC942-H8-R15-ZC02\_550-S8-###

ON/OFF

3 SDCM

COB 4200 [K] MEAT WHITE Light colour CRI 90 Led chip flux 2159 [lm] Luminous flux 1727 [lm] System power 21 [W] Luminaire Efficiency 82 [lm/W] Beam angle 15° Controller

## Downlight LED

LED downlight for drop ceiling installation. Aluminium housing. Glass cover included. Available in white, black and grey. Any RAL palette colour available on enquiry. Housing enables adjustment in two axis planes. Reflector beams available: 15°, 24°, 36° and 60°. Maximum power is 30W.