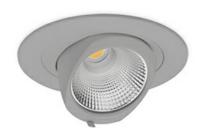

## **Downlight LED**

LED downlight for drop ceiling installation. Aluminium housing. Glass cover included. Available in white, black and grey. Any RAL palette colour available on enquiry. Housing enables adjustment in two axis planes. Reflector beams available: 15°, 24°, 36° and 60°. Maximum power is 30W.

## DOWNLIGHT QUNA A MINI 935 27W 15° GREY HI EFFICIENT ON/OFF

Article number: N211-K0001-BB935-H8-R15-ZC02\_700-S8-###

3 SDCM

COB 3500 [K] HI EFFICIENT Light colour CRI 90 Led chip flux 4181 [lm] Luminous flux 3344 [lm] System power 27 [W] Luminaire Efficiency 124 [lm/W] Beam angle 15° Controller ON/OFF MacAdam