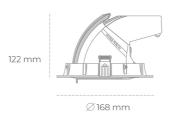

## LUMINAIRE

Weight 1,2 [kg]
Protection rating IP , IK , class IP 20, IK 3,
Luminaire colour GREY
Cover Glass
Operating voltage 220-240V 50-60Hz

Note: All data are typical values. Tolerance of measurements  $\pm -10\%$  System features may change with product improvements due to technical advances.