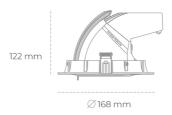

## LUMINAIRE

MacAdam

Weight 1,2 [kg]
Protection rating IP , IK , class IP 20, IK 3,
Luminaire colour GREY
Cover Glass
Operating voltage 220-240V 50-60Hz

Note: All data are typical values. Tolerance of measurements  $\pm -10\%$  System features may change with product improvements due to technical advances.