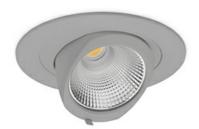

## **Downlight LED**

LED downlight for drop ceiling installation. Aluminium housing. Glass cover included. Available in white, black and grey. Any RAL palette colour available on enquiry. Housing enables adjustment in two axis planes. Reflector beams available: 15°, 24°, 36° and 60°. Maximum power is 30W.

## LUMINAIRE

MacAdam

Weight 1,2 [kg]
Protection rating IP , IK , class IP 20, IK 3,
Luminaire colour GREY
Cover Glass
Operating voltage 220-240V 50-60Hz

Note: All data are typical values. Tolerance of measurements  $\pm -10\%$  System features may change with product improvements due to technical advances.