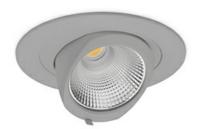

## **Downlight LED**

LED downlight for drop ceiling installation. Aluminium housing. Glass cover included. Available in white, black and grey. Any RAL palette colour available on enquiry. Housing enables adjustment in two axis planes. Reflector beams available: 15°, 24°, 36° and 60°. Maximum power is 30W.

## DOWNLIGHT QUNA A MINI 930 27W 24° GREY HI EFFICIENT ON/OFF

Article number: N211-K0001-BB930-H8-R24-ZC02\_700-S8-###

COB 3000 [K] HI EFFICIENT Light colour CRI 90 Led chip flux 4378 [lm] Luminous flux 3502 [lm] System power 27 [W] Luminaire Efficiency 130 [lm/W] Beam angle 24° Controller ON/OFF MacAdam 3 SDCM