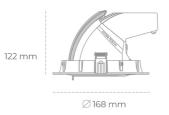

## LUMINAIRE

Weight 1,2 [kg]
Protection rating IP , IK , class IP 20, IK 3,
Luminaire colour GREY
Cover Glass
Operating voltage 220-240V 50-60Hz

Note: All data are typical values. Tolerance of measurements  $\pm -10\%$  System features may change with product improvements due to technical advances.