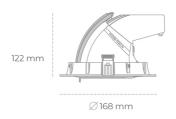

## LUMINAIRE

Weight 1,2 [kg]
Protection rating IP , IK , class IP 20, IK 3,
Luminaire colour GREY
Cover Glass
Operating voltage 220-240V 50-60Hz

Note: All data are typical values. Tolerance of measurements +/-10% System features may change with product improvements due to technical advances.