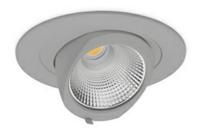

## **Downlight LED**

LED downlight for drop ceiling installation. Aluminium housing. Glass cover included. Available in white, black and grey. Any RAL palette colour available on enquiry. Housing enables adjustment in two axis planes. Reflector beams available: 15°, 24°, 36° and 60°. Maximum power is 30W.