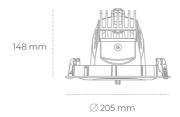

## LUMINAIRE

Weight 1,5 [kg]

Protection rating IP , IK , class IP 20, IK 3,

Luminaire colour WHITE

Cover Glass

Operating voltage 220-240V 50-60Hz

Note: All data are typical values. Tolerance of measurements +/-10% System features may change with product improvements due to technical advances.