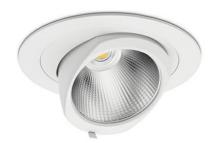

## **Downlight LED**

LED downlight for drop ceiling installation. Aluminium housing. Glass cover included. Available in white, black and grey. Any RAL palette colour available on enquiry. Housing enables adjustment in two axis planes. Reflector beams available: 12°, 24°, 36° and 60°. Maximum power is 37W.

## LUMINAIRE

Weight 1,5 [kg]

Protection rating IP , IK , class IP 20, IK 3,

Luminaire colour WHITE

Cover Glass

Operating voltage 220-240V 50-60Hz

Note: All data are typical values. Tolerance of measurements +/-10% System features may change with product improvements due to technical advances.