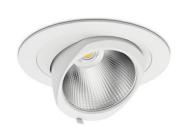

LED downlight for drop ceiling installation. Aluminium housing.

Glass cover included. Available in white, black and grey. Any

RAL palette colour available on enquiry. Housing enables adjustment in two axis planes. Reflector beams available: 12°,

24°, 36° and 60°. Maximum power is 37W.

s technical advances.