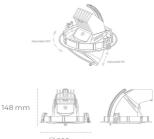

## DOWNLIGHT QUNA A 940 14W 12° WHITE HI EFFICIENT ON/OFF

Article number: N210-K0003-BB940-H8-Q12-ZC01\_350-S7-###

(cut diff) = 100 mm

**Downlight LED** 

LED COB

Light colour 4000 [K] HI EFFICIENT

CRI

Led chip flux 2260 [Im]

LED downlight for drop ceiling installation. Aluminium housing.

Glass cover included. Available in white, black and grey. Any

RAL palette colour available on enquiry. Housing enables adjustment in two axis planes. Reflector beams available: 12°,

24°, 36° and 60°. Maximum power is 37W.

s technical advances.