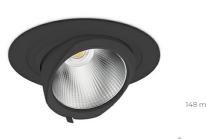

## **Downlight LED**

LED downlight for drop ceiling installation. Aluminium housing. Glass cover included. Available in white, black and grey. Any RAL palette colour available on enquiry. Housing enables adjustment in two axis planes. Reflector beams available: 12°, 24°, 36° and 60°. Maximum power is 37W.

## **LUMINAIRE**

Weight 1.5 [kg]

Protection rating IP , IK , class IP 20, IK 3,

Luminaire colour BLACK

Cover Glass

Operating voltage 220-240V 50-60Hz Note: All data are typical values. Tolerance of measurements +/-10% System features may change with product improvements due to technical advances.