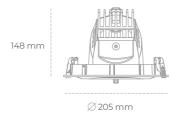

## LUMINAIRE

Weight 1,5 [kg]

Protection rating IP , IK , class IP 20, IK 3,

Luminaire colour BLACK

Cover Glass

Operating voltage 220-240V 50-60Hz

Note: All data are typical values. Tolerance of measurements +/-10% System features may change with product improvements due to technical advances.