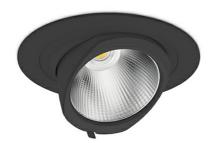

## **Downlight LED**

LED downlight for drop ceiling installation. Aluminium housing. Glass cover included. Available in white, black and grey. Any RAL palette colour available on enquiry. Housing enables adjustment in two axis planes. Reflector beams available: 12°, 24°, 36° and 60°. Maximum power is 37W.

## LUMINAIRE

Weight 1,5 [kg]

Protection rating IP , IK , class IP 20, IK 3,

Luminaire colour BLACK

Cover Glass

Operating voltage 220-240V 50-60Hz

Note: All data are typical values. Tolerance of measurements +/-10% System features may change with product improvements due to technical advances.