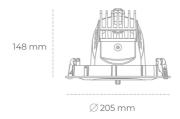

## LUMINAIRE

Weight 1,5 [kg]

Protection rating IP , IK , class IP 20, IK 3,

Luminaire colour BLACK

Cover Glass

Operating voltage 220-240V 50-60Hz