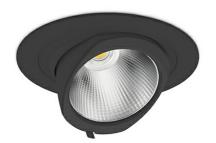

## **Downlight LED**

LED downlight for drop ceiling installation. Aluminium housing. Glass cover included. Available in white, black and grey. Any RAL palette colour available on enquiry. Housing enables adjustment in two axis planes. Reflector beams available: 12°, 24°, 36° and 60°. Maximum power is 37W.