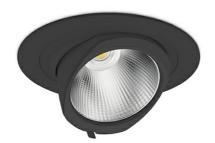

## **Downlight LED**

LED downlight for drop ceiling installation. Aluminium housing. Glass cover included. Available in white, black and grey. Any RAL palette colour available on enquiry. Housing enables adjustment in two axis planes. Reflector beams available: 12°, 24°, 36° and 60°. Maximum power is 37W.