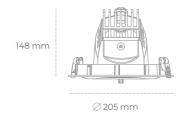

## LUMINAIRE

Weight 1,5 [kg]

Protection rating IP , IK , class IP 20, IK 3,

Luminaire colour BLACK

Cover Glass

Operating voltage 220-240V 50-60Hz