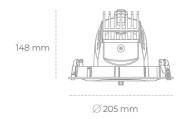

## LUMINAIRE

 Weight
 1,5 [kg]

 Protection rating IP , IK , class
 IP 20, IK 3,

 Luminaire colour
 BLACK

 Cover
 Glass

 Operating voltage
 220-240V 50-60Hz