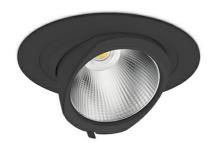

## **Downlight LED**

LED downlight for drop ceiling installation. Aluminium housing. Glass cover included. Available in white, black and grey. Any RAL palette colour available on enquiry. Housing enables adjustment in two axis planes. Reflector beams available: 12°, 24°, 36° and 60°. Maximum power is 37W.