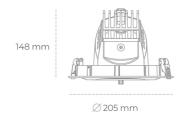

## LUMINAIRE

Weight 1,5 [kg]
Protection rating IP , IK , class IP 20, IK 3,
Luminaire colour BLACK
Cover Glass
Operating voltage 220-240V 50-60Hz

Note: All data are typical values. Tolerance of measurements +/-10% System features may change with product improvements due to technical advances.