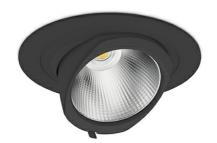

## DOWNLIGHT QUNA A 942 14W 24° BLACK MEAT WHITE ON/OFF

Article number: N210-K0002-CC942-H8-Q24-ZC01\_350-S7-###

COB 4200 [K] MEAT WHITE Light colour CRI 90 Led chip flux 1412 [lm] Luminous flux 1129 [lm] System power 14 [W] Luminaire Efficiency 81 [lm/W] Beam angle 24° Controller ON/OFF MacAdam 3 SDCM

## **Downlight LED**

LED downlight for drop ceiling installation. Aluminium housing. Glass cover included. Available in white, black and grey. Any RAL palette colour available on enquiry. Housing enables adjustment in two axis planes. Reflector beams available: 12°, 24°, 36° and 60°. Maximum power is 37W.

## LUMINAIRE

Weight 1,5 [kg]
Protection rating IP , IK , class IP 20, IK 3,
Luminaire colour BLACK
Cover Glass
Operating voltage 220-240V 50-60Hz

Note: All data are typical values. Tolerance of measurements +/-10% System features may change with product improvements due to technical advances.