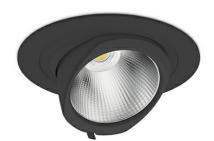

## DOWNLIGHT QUNA A 942 31W 12° BLACK MEAT WHITE ON/OFF

Article number: N210-K0002-CC942-H8-Q12-ZC03\_800-S7-###

3 SDCM

COB 4200 [K] MEAT WHITE Light colour CRI 90 Led chip flux 3040 [lm] Luminous flux 2432 [lm] System power 31 [W] Luminaire Efficiency 78 [lm/W] Beam angle 12° Controller ON/OFF MacAdam

## **Downlight LED**

LED downlight for drop ceiling installation. Aluminium housing. Glass cover included. Available in white, black and grey. Any RAL palette colour available on enquiry. Housing enables adjustment in two axis planes. Reflector beams available: 12°, 24°, 36° and 60°. Maximum power is 37W.

## LUMINAIRE

Weight 1,5 [kg]
Protection rating IP , IK , class IP 20, IK 3,
Luminaire colour BLACK
Cover Glass
Operating voltage 220-240V 50-60Hz

Note: All data are typical values. Tolerance of measurements +/-10% System features may change with product improvements due to technical advances.