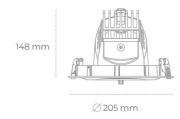

## LUMINAIRE

Weight 1,5 [kg]
Protection rating IP , IK , class IP 20, IK 3,
Luminaire colour BLACK
Cover Glass
Operating voltage 220-240V 50-60Hz

Note: All data are typical values. Tolerance of measurements +/-10% System features may change with product improvements due to technical advances.