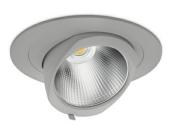

DOWNLIGHT

## **Downlight LED**

LED downlight for drop ceiling installation. Aluminium housing. Glass cover included. Available in white, black and grey. Any RAL palette colour available on enquiry. Housing enables adjustment in two axis planes. Reflector beams available: 12°, 24°, 36° and 60°. Maximum power is 37W.