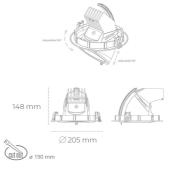

## **Downlight LED**

LED downlight for drop ceiling installation. Aluminium housing. Glass cover included. Available in white, black and grey. Any RAL palette colour available on enquiry. Housing enables adjustment in two axis planes. Reflector beams available: 12°, 24°, 36° and 60°. Maximum power is 37W.

## LUMINAIRE

| Weight                            | 1.5 [kg]             |
|-----------------------------------|----------------------|
| Protection rating IP , IK , class | IP 20, IK 3,         |
| Luminaire colour                  | GREY                 |
| Cover                             | Glass                |
| Operating voltage                 | 220-240V 50-<br>60Hz |