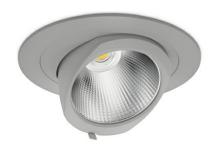

## **Downlight LED**

LED downlight for drop ceiling installation. Aluminium housing. Glass cover included. Available in white, black and grey. Any RAL palette colour available on enquiry. Housing enables adjustment in two axis planes. Reflector beams available: 12°, 24°, 36° and 60°. Maximum power is 37W.