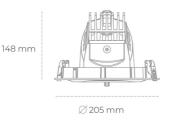

## LUMINAIRE

Weight 1,5 [kg]

Protection rating IP , IK , class IP 20, IK 3,

Luminaire colour GREY

Cover Glass

Operating voltage 220-240V 50-60Hz

Note: All data are typical values. Tolerance of measurements +/-10% System features may change with product improvements due to technical advances.