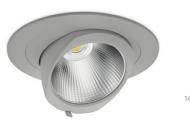

## **Downlight LED**

LED downlight for drop ceiling installation. Aluminium housing. Glass cover included. Available in white, black and grey. Any RAL palette colour available on enquiry. Housing enables adjustment in two axis planes. Reflector beams available: 12°, 24°, 36° and 60°. Maximum power is 37W.