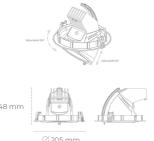

## DOWNLIGHT QUNA A 957 14W 12° GREY SPECIAL ON/OFF

Article number: N210-K0001-CC957-H8-Q12-ZC01\_350-S7-###

CUT OUT Ø 190 mm

LED COB

Light colour 5700 [K] SPECIAL

CRI

Led chip flux

Luminous flux

## **LUMINAIRE**

MacAdam

Weight 1.5 [kg]
Protection rating IP , IK , class IP 20, IK 3,

Luminaire colour GREY

Cover Glass

Operating voltage 220-240V 50-

60Hz

14 [W]

## **Downlight LED**

LED downlight for drop ceiling installation. Aluminium housing. Glass cover included. Available in white, black and grey. Any RAL palette colour available on enquiry. Housing enables adjustment in two axis planes. Reflector beams available: 12°, 24°, 36° and 60°. Maximum power is 37W.