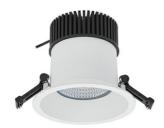

## **Downlight LED**

LED downlight for drop ceiling installation. IP65 rated. Aluminium housing. Glass cover included. Available in white, black and grey. Any RAL palette colour available on enquiry. Reflector beam available: 55°. Maximum power is