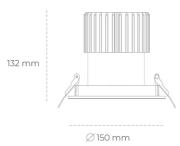

## **LUMINAIRE**

Weight 1 [kg] Protection rating IP , IK , class IP 65, IK 3, WHITE Luminaire colour Cover Glass Operating voltage 220-240V 50-60Hz

## **Downlight LED**

LED downlight for drop ceiling installation. IP65 rated. Aluminium housing. Glass cover included. Available in white, black and grey. Any RAL palette colour available on enquiry. Reflector beam available: 55°. Maximum power is