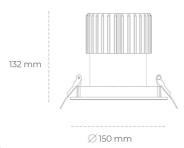

## **Downlight LED**

LED downlight for drop ceiling installation. IP65 rated. Aluminium housing. Glass cover included. Available in white, black and grey. Any RAL palette colour available on enquiry. Reflector beam available: 55°. Maximum power is 37W