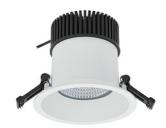

## **Downlight LED**

LED downlight for drop ceiling installation. IP65 rated. Aluminium housing. Glass cover included. Available in white, black and grey. Any RAL palette colour available on enquiry. Reflector beam available: 55°. Maximum power is 37W