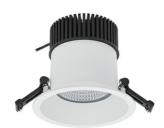

## **Downlight LED**

LED downlight for drop ceiling installation. IP65 rated. Aluminium housing. Glass cover included. Available in white, black and grey. Any RAL palette colour available on enquiry. Reflector beam available: 55°. Maximum power is 37W

## LUMINAIRE

Weight 1 [kg]
Protection rating IP , IK , class IP 65, IK 3,
Luminaire colour WHITE
Cover Glass
Operating voltage 220-240V 50-60Hz

Note: All data are typical values. Tolerance of measurements +/-10% System features may change with product improvements due to technical advances.