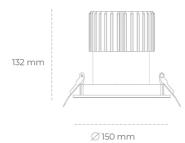

## LUMINAIRE

Weight 1 [kg]
Protection rating IP , IK , class IP 65, IK 3,
Luminaire colour WHITE
Cover Glass
Operating voltage 220-240V 50-60Hz

Note: All data are typical values. Tolerance of measurements +/-10% System features may change with product improvements due to technical advances.