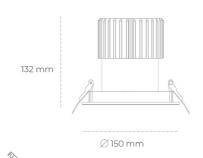

## **Downlight LED**

cut out g140mm

LED downlight for drop ceiling installation. IP65 rated. Aluminium housing. Glass cover included. Available in white, black and grey. Any RAL palette colour available on enquiry. Reflector beam available: 55°. Maximum power is 37W.