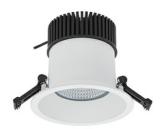

## **Downlight LED**

cut out g140mm

LED downlight for drop ceiling installation. IP65 rated. Aluminium housing. Glass cover included. Available in white, black and grey. Any RAL palette colour available on enquiry. Reflector beam available: 55°. Maximum power is 37W.