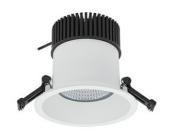

## DOWNLIGHT

## DOWNLIGHT SHERIFF I 835 35W 55° WHITE | ON/OFF

Article number: N208-K0003-RF835-H8-###-ZC03\_900-##-###

| Cutour ( | 3 |
|----------|---|
|          |   |
|          |   |
|          |   |

| Downlight LE | n |
|--------------|---|
| Downingin LL | - |

COB Light colour 3500 [K] | CRI 80 5010 [lm] Led chip flux Luminous flux 4008 [lm] System power 35 [W] Luminaire Efficiency 115 [lm/W] Beam angle ON/OFF Controller 3 SDCM MacAdam

LED downlight for drop ceiling installation. IP65 rated. Aluminium housing. Glass cover included. Available in white, black and grey. Any RAL palette colour available on enquiry. Reflector beam available: 55°. Maximum power is 37W.