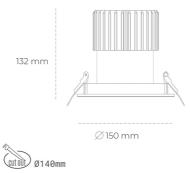

## DOWNLIGHT SHERIFF I 835 35W 55° WHITE | ON/OFF

Article number: N208-K0003-RF835-H8-###-ZC03\_900-##-###

| Cutour ( | 3 |
|----------|---|
|          |   |
|          |   |
|          |   |

| Downlight LE | n |
|--------------|---|
| Downingin LL | - |

COB Light colour 3500 [K] | CRI 80 5010 [lm] Led chip flux Luminous flux 4008 [lm] System power 35 [W] Luminaire Efficiency 115 [lm/W] Beam angle ON/OFF Controller 3 SDCM MacAdam

LED downlight for drop ceiling installation. IP65 rated. Aluminium housing. Glass cover included. Available in white, black and grey. Any RAL palette colour available on enquiry. Reflector beam available: 55°. Maximum power is 37W.