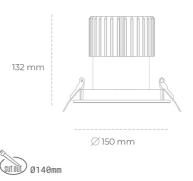

ON/OFF

3 SDCM

23 [W]

36°

| -    |       |    |   |
|------|-------|----|---|
| Down | liahi | ТЕ | 1 |
|      |       |    |   |

LED downlight for drop ceiling installation. IP65 rated. Aluminium housing. Glass cover included. Available in white, black and grey. Any RAL palette colour available on enquiry. Reflector beam available: 55°. Maximum power is 37W.

CRI

| AMINAINE                          |                  |  |  |  |
|-----------------------------------|------------------|--|--|--|
| Weight                            | 1 [kg]           |  |  |  |
| Protection rating IP , IK , class | IP 65, IK 3,     |  |  |  |
| Luminaire colour                  | WHITE            |  |  |  |
| Cover                             | Glass            |  |  |  |
| Operating voltage                 | 220-240V 50-60Hz |  |  |  |