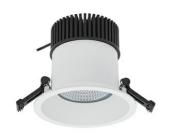

## DOWNLIGHT

## DOWNLIGHT SHERIFF I 835 23W 55° WHITE | ON/OFF

Article number: N208-K0003-RF835-H8-###-ZC02\_600-##-###

COB

80

3500 [K] |

3340 [lm]

2672 [lm]

116 [lm/W]

ON/OFF

3 SDCM

23 [W]

36°

| -    |       |    |   |
|------|-------|----|---|
| Down | liahi | ТЕ | 1 |
|      |       |    |   |

LED downlight for drop ceiling installation. IP65 rated. Aluminium housing. Glass cover included. Available in white, black and grey. Any RAL palette colour available on enquiry. Reflector beam available: 55°. Maximum power is 37W.