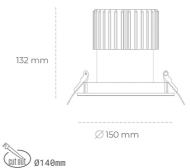

ON/OFF

3 SDCM

31 [W]

36°

| (cut out) | Ø140 |
|-----------|------|
|           |      |

| Down | liaht | I ED |
|------|-------|------|
| DOWN | ngin  |      |

LED downlight for drop ceiling installation. IP65 rated. Aluminium housing. Glass cover included. Available in white, black and grey. Any RAL palette colour available on enquiry. Reflector beam available: 55°. Maximum power is 37W.