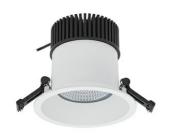

## DOWNLIGHT

## DOWNLIGHT SHERIFF I 827 31W 55° WHITE | ON/OFF

Article number: N208-K0003-RF827-H8-###-ZC03\_800-##-###

COB

80

2700 [K] |

4311 [lm]

3448 [lm]

111 [lm/W]

ON/OFF

3 SDCM

31 [W]

36°

| (cut out) | Ø140 |
|-----------|------|
|           |      |

| Down | liaht | I ED |
|------|-------|------|
| DOWN | ngin  |      |

LED downlight for drop ceiling installation. IP65 rated. Aluminium housing. Glass cover included. Available in white, black and grey. Any RAL palette colour available on enquiry. Reflector beam available: 55°. Maximum power is 37W.