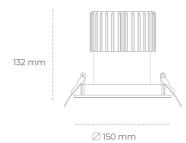

## LUMINAIRE

Weight 1 [kg]
Protection rating IP, IK, class IP 65, IK 3,
Luminaire colour WHITE
Cover Glass
Operating voltage 220-240V 50-60Hz