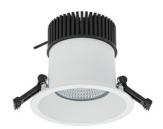

## **Downlight LED**

LED downlight for drop ceiling installation. IP65 rated. Aluminium housing. Glass cover included. Available in white, black and grey. Any RAL palette colour available on enquiry. Reflector beam available: 55°. Maximum power is 37W.