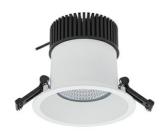

### Downlight LED

LED downlight for drop ceiling installation. IP65 rated. Aluminium housing. Glass cover included. Available in white, black and grey. Any RAL palette colour available on enquiry. Reflector beam available: 55°. Maximum power is 37W.