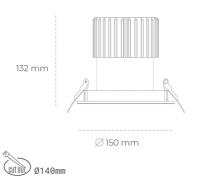

### Downlight LED

LED downlight for drop ceiling installation. IP65 rated. Aluminium housing. Glass cover included. Available in white, black and grey. Any RAL palette colour available on enquiry. Reflector beam available: 55°. Maximum power is 37W.

## LUMINAIRE

| Weight                            | 1 [kg]           |
|-----------------------------------|------------------|
| Protection rating IP , IK , class | IP 65, IK 3,     |
| Luminaire colour                  | Glass            |
| Cover                             | 220-240V 50-60Hz |
| Operating voltage                 |                  |